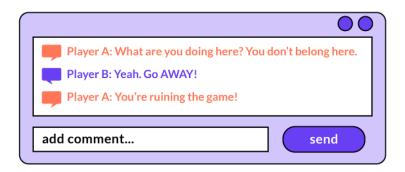

## **Directions**

Read the story below and then work with a partner to answer the questions that follow.

Feet loves a website where you can play in a virtual world and chat with other players. Lately, Feet has been playing in a new area. They started receiving some mean messages from the other players.